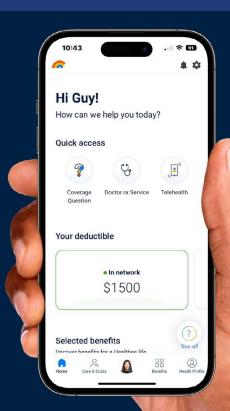

**Easily track all of your healthcare** spending with up-to-date deductible widgets

Estimate your cost of care for both planned and unplanned events like dental cleanings and ER visits, long before you ever step foot in a waiting room

Access your medical, dental, and vision ID cards at any time, right on your phone

**Find top-rated doctors** in your area who accept your insurance plans

**Book appointments online** without ever needing to make a call